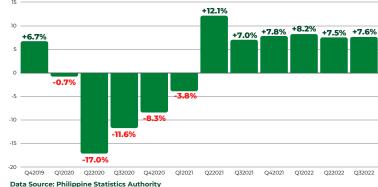

## **PHILIPPINE ECONOMIC REPORT**

HIRD QUARTER REPORT FOR 2022

THE PHILIPPINE ECONOMY GREW 7.6 PERCENT IN Q3 2022, **EXCEEDING GROWTH FORECASTS AS IT CONTINUES ITS PATH TO ECONOMIC RECOVERY.** 

The country experienced its sixth consecutive expansion during Q3 2022, continuing the trend of positive growth exhibited since the economy started to recover in second quarter 2021.

**+7.6**%

**3rd Quarter GDP** Growth

**+7.0**%

Q3 2021

+7.5%

**Q2 2022** 

+0.8%

Government