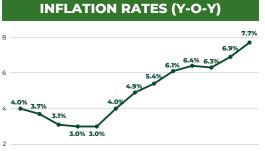

HEADLINE INFLATION ACCELERATES FURTHER, WITH AN AVERAGE INFLATION OF 6.5% IN Q3 2022.

SINCE APRIL 2022, THE BSP HAS INCREASED THE POLICY RATE BY 3.00 BASIS POINTS, MAKING THE CURRENT POLICY RATE 5.00 PERCENT.